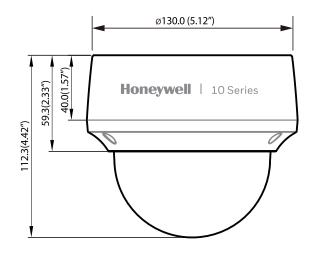

## **DIMENSIONS**

| Unvif <sup>®</sup>   S                                                                                                                                                                                       |
|--------------------------------------------------------------------------------------------------------------------------------------------------------------------------------------------------------------|
|                                                                                                                                                                                                              |
| 1 Ethernet (10/100 Base-T) RJ-45 Connector                                                                                                                                                                   |
| IE11, Chrome, Firefox, Microsoft Edge                                                                                                                                                                        |
| Microsoft Windows 10                                                                                                                                                                                         |
| IPv4, RTSP/RTP/RTCP, TCP/UDP, DHCP, DNS, DDNS, UPNP, ICMP, IGMP, NTP, SMTP, 802.1x, SNMP, PPPOE                                                                                                              |
| ONVIF Profile S                                                                                                                                                                                              |
| 4 Users                                                                                                                                                                                                      |
| English, Chinese (Simplified), French, Korean, Polish, Italian, Spanish,<br>German, Hungarian, Russian, Vietnamese, Thai, Danish, Czech, Slovakia,<br>Indonesian, Portuguese, Dutch, Hebrew, Arabic, Turkish |
| TICS                                                                                                                                                                                                         |
| Motion Detection, Intrusion, Line Crossing, Tampering                                                                                                                                                        |
| Event notification using Email and MicroSD card                                                                                                                                                              |
|                                                                                                                                                                                                              |
| DC12V, 1A; or POE (IEEE 802.3af)                                                                                                                                                                             |
| Max 5.5 W                                                                                                                                                                                                    |
|                                                                                                                                                                                                              |
| Ø130 mm × 112 mm (Ø5.12" × 4.41")                                                                                                                                                                            |
| Ø96.4 mm (3.8")                                                                                                                                                                                              |
| 0.63kg (1.39lb)                                                                                                                                                                                              |
| 0.82kg (1.81lb)                                                                                                                                                                                              |
| Die-cast aluminum housing                                                                                                                                                                                    |
| Honeywell White (RAL9003), Pantone Black                                                                                                                                                                     |
| AL .                                                                                                                                                                                                         |
| -25°C~55°C(-13°F~131°F)                                                                                                                                                                                      |
| Less than 90% RH                                                                                                                                                                                             |
| IP66, IK10                                                                                                                                                                                                   |
| EGULATORY                                                                                                                                                                                                    |
| FCC PART 15, CE (EN 55032)                                                                                                                                                                                   |
| China                                                                                                                                                                                                        |
|                                                                                                                                                                                                              |