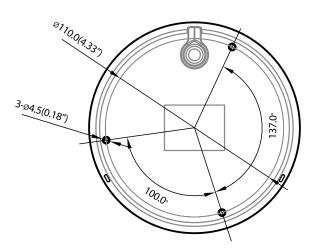

|  |
|---------------------------------|---------------------------------------|--|
| НА35РМС02                       | 35S MFZ camera cap, 1.5NPT male       |  |
| HA60JCBH1                       | 60S junction box                      |  |
| HA35CLM01                       | 35S ceiling mount base with adapter   |  |
| HA35CLM02                       | 35S ceiling mount extension, 252mm    |  |
| HA60WLMB1                       | 60S wall mount bracket, 1.5NPT female |  |
| HA60PLMZ                        | 60S pole mount adapter                |  |
| HA60CNMZ                        | 60S corner mount adapter              |  |

#### ORDERING

HC10W42R2

2MP Network IR Dome Camera, DWDR, 2.8-12mm VF lens, H.265, POE/12VDC, IP66 IK10

## **DIMENSIONS**





#### For more information

buildings.honeywell.com/security

#### **Honeywell Commercial Security**

Emaar Business Park, Sheikh Zayed Road, Building No. 2, 2nd floor, 201

Post Office Box 232362

Dubai, United Arab Emirates

Tel: +971 4 450 5800 www.honeywell.com



**HEVC**Advance

ONVIF and the ONVIF logo are trademarks of ONVIF Inc. HEVC Advance logo is a trademark of HEVC Advance Honeywell reserves the right, without notification, to make changes in product design or specifications.